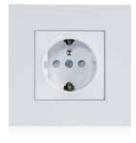

#### **ORIA Switch**

PD100/MD100 EAE KNX - PRESENCE/MOTION SENSOR

**ORIA Socket** 

DA100 EAE KNX - DALI GATEWAY

SW108 EAE KNX - RELAY MODULE

IPR100 EAE KNX - IP ROUTER

PSU320/640 EAE KNX - POWER SUPPLY 320mA/640mA