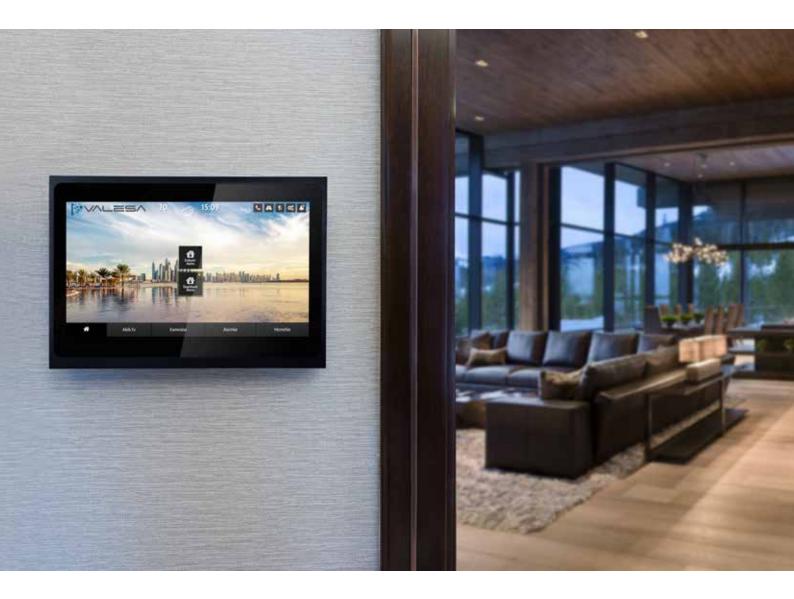

## Touch the Future...

Control your living spaces with Valesa touch panels. Valesa brings more security and more comfort right under your fingertips.

Designed with user-friendly, simple interfaces Valesa touch panels offers the aesthetic harmony comfort and energy saving...

# **Comfort** at your fingertips...

With Valesa panel, family members of all ages can easily control lighting, heatingcooling, shutter-blind devices, activate burglar alarm, monitor cameras and use intercom to converse with incoming guests. You can easily call a taxi cab, valet or make SPA reservation easily by using integrated concierge services.

Helping to experience comfort in your home, Valesa panel technology is designed to meet all your needs from a single interface. In addition to adding elegance to chosen aesthetic of your spaces with a touch of design, Valesa panel will also become an essential part of your home. Security and Cameras Safety and Burglar Alarm Intercom 19 SiteManagement Announceme **Concierge Services** Тахі Valet Cleaning SPA Mobile Integration **S**iOS **Heating-Cooling** Lighting-Shutter/Blind × Scenarios, Schedules Reception IP based communications by reception staff **IP** Phone Camera