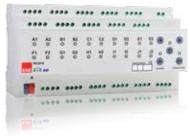

r                               |
|                           | Noise canceling microphone                   |
| OS                        | Application-oriented customized Linux 4.9.30 |
| Inputs                    | KNX                                          |
|                           | 2 x 100Mbit (Cat5e) Ethernet                 |
|                           | 8 x dry contact input*                       |
|                           | RS-232 (Optional)                            |
|                           | RS-485 (Optional)                            |
| Power                     | 24V DC                                       |

\* High voltage and overcurrent protection, insulated



#### OTHER PRODUCTS

#### **ORIA** Thermostat



#### RCU2018

EAE KNX - ROOM CONTROL UNIT



#### **ORIA Switch**



PD100/MD100 EAE KNX - PRESENCE/MOTION SENSOR



**ORIA Socket** 



DA100 EAE KNX - DALI GATEWAY



SW108 EAE KNX - RELAY MODULE



IPR100 EAE KNX - IP ROUTER



PSU320/640 EAE KNX - POWER SUPPLY 320mA/640mA



UI108 EAE KNX - UNIVERSAL INTERFACE



MIO 1616 EAE KNX - MULTI INPUT OUTPUT





All rights reserved. 2018 EAE Teknoloji A.Ş., at its sole discretion, reserves its right to make necessary changes without prior notice.

For installation, connection and commissioning of a product in the catalog, please refer to the technical documentation of relevant device.



#### SOME OF OUR REFERENCES









**ROUTE ATAKÖY\*** 





TÜRK TELEKOM R&D BUILDING





**TURKISH AIRLINES** SIMULATION BUILDING





PRESIDENTIAL SYMPHONY **ORCHESTRA BUILDING** 





\*Ongoing