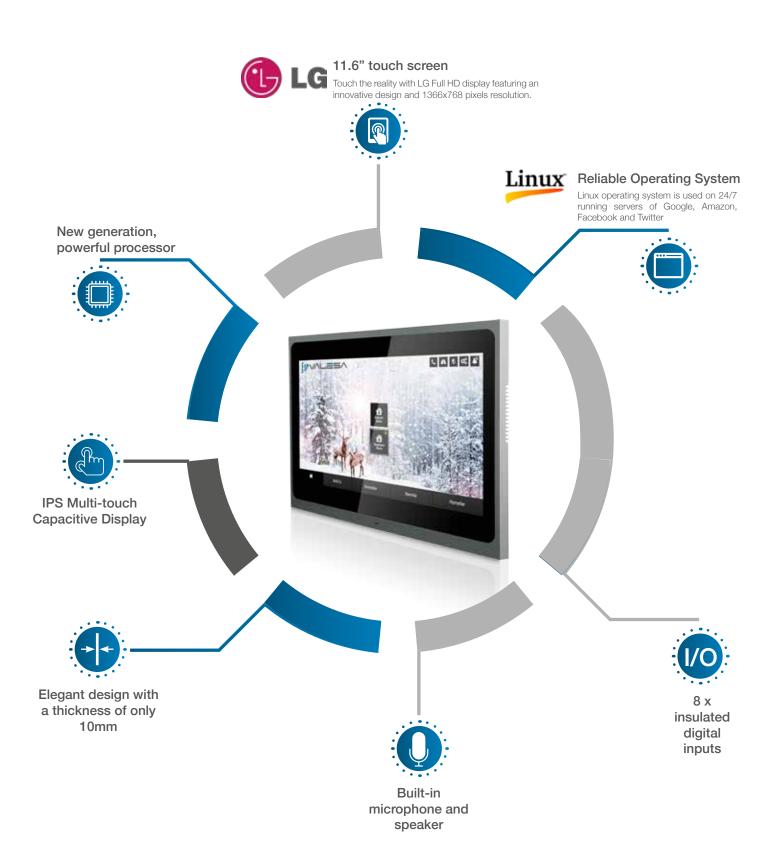

#### TECHNICAL SPECIFICATIONS

| Processor                 | ARM 64-bit Quad-Core CPU                     |
|---------------------------|----------------------------------------------|
| Display                   | 1366 x 768 pixels resolution                 |
| Memory                    | 1 GB DDR3L                                   |
| <b>Graphics Processor</b> | Intel(R) HD Graphics 400 @ 500 MHz           |
| Audio                     | 2 x 3W speaker                               |
|                           | Noise canceling microphone                   |
| OS                        | Application-oriented customized Linux 4.9.30 |
| Inputs                    | KNX                                          |
|                           | 2 x 100Mbit (Cat5e) Ethernet                 |
|                           | 8 x dry contact input*                       |
|                           | RS-232 (Optional)                            |
|                           | RS-485 (Optional)                            |
| Power                     | 24V DC                                       |

\* High voltage and overcurrent protection, insulated