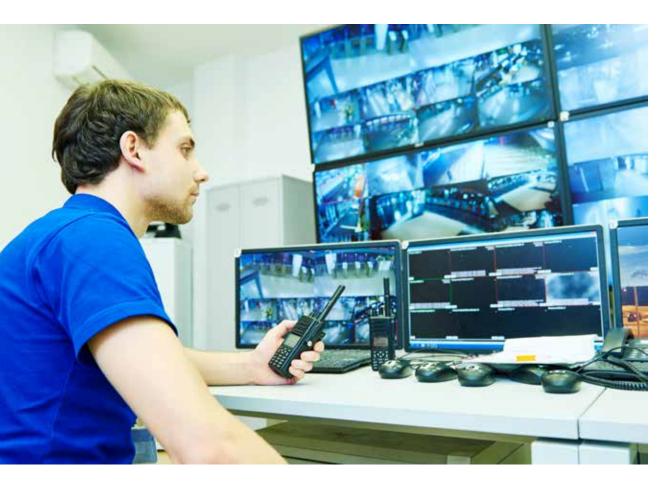

### Stay Safe 24/7... Security and Cameras

Valesa panel takes an innovative approach to protect the safety of you and your loved ones. If an alarm event occurs in your home, the panel sends alerts about these events to site/residence security.

Thanks to intelligent network structure and SIP technology, you can communicate with site security or between apartments quickly and easily.

Even if you're not at home, the panel's security integration enables relevant security units in your site to receive alerts about an alarm, thus helps keeping your home safe.

You can monitor all common cameras in your living spaces via the Valesa panel around the clock, and you can easily contact site security if needed.