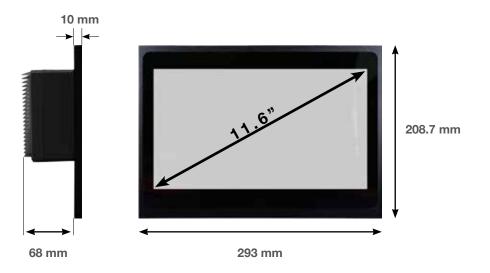

#### TECHNICAL SPECIFICATIONS

| Processor                 | ARM 64-bit Quad-Core CPU                     |
|---------------------------|----------------------------------------------|
| Display                   | 1366 x 768 pixels resolution                 |
| Memory                    | 1 GB DDR3L                                   |
| <b>Graphics Processor</b> | Intel(R) HD Graphics 400 @ 500 MHz           |
| Audio                     | 2 x 3W speaker                               |
|                           | Noise canceling microphone                   |
| OS                        | Application-oriented customized Linux 4.9.30 |
| Inputs                    | KNX                                          |
|                           | 2 x 100Mbit (Cat5e) Ethernet                 |
|                           | 8 x dry contact input*                       |
|                           | RS-232 (Optional)                            |
|                           | RS-485 (Optional)                            |
| Power                     | 24V DC                                       |