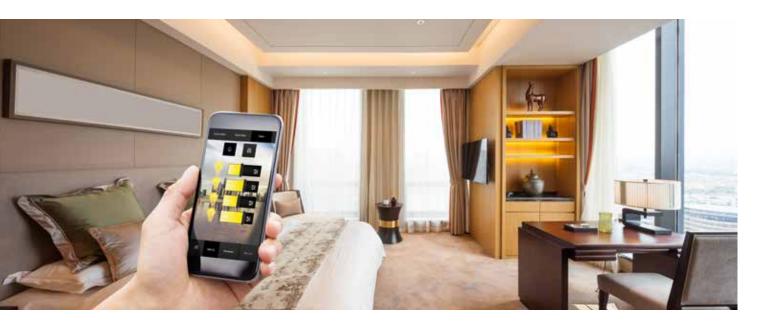

# **Comfort** at your fingertips...

With Valesa panel, family members of all ages can easily control lighting, heatingcooling, shutter-blind devices, activate burglar alarm, monitor cameras and use intercom to converse with incoming guests. You can easily call a taxi cab, valet or make SPA reservation easily by using integrated concierge services.

Helping to experience comfort in your home, Valesa panel technology is designed to meet all your needs from a single interface. In addition to adding elegance to chosen aesthetic of your spaces with a touch of design, Valesa panel will also become an essential part of your home. Security and Cameras Safety and Burglar Alarm Intercom 19 SiteManagement Announceme **Concierge Services** Тахі Valet Cleaning SPA Mobile Integration **S**iOS **Heating-Cooling** Lighting-Shutter/Blind × Scenarios, Schedules Reception IP based communications by reception staff **IP** Phone Camera