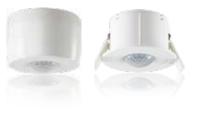

#### **ORIA Switch**

PD100/MD100 EAE KNX - PRESENCE/MOTION SENSOR

**ORIA Socket** 

DA100 EAE KNX - DALI GATEWAY

SW108 EAE KNX - RELAY MODULE

IPR100 EAE KNX - IP ROUTER

PSU320/640 EAE KNX - POWER SUPPLY 320mA/640mA