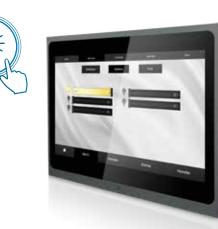

## Touch the Future...

Control your living spaces with Valesa touch panels. Valesa brings more security and more comfort right under your fingertips.

Designed with user-friendly, simple interfaces Valesa touch panels offers the aesthetic harmony comfort and energy saving...

# **Comfort** at your fingertips...

With Valesa panel, family members of all ages can easily control lighting, heatingcooling, shutter-blind devices, activate burglar alarm, monitor cameras and use intercom to converse with incoming guests. You can easily call a taxi cab, valet or make SPA reservation easily by using integrated concierge services.

Helping to experience comfort in your home, Valesa panel technology is designed to meet all your needs from a single interface. In addition to adding elegance to chosen aesthetic of your spaces with a touch of design, Valesa panel will also become an essential part of your home. Security and Cameras Safety and Burglar Alarm Intercom 19 SiteManagement Announceme **Concierge Services** Тахі Valet Cleaning SPA Mobile Integration **S**iOS **Heating-Cooling** Lighting-Shutter/Blind × Scenarios, Schedules Reception IP based communications by reception staff **IP** Phone Camera